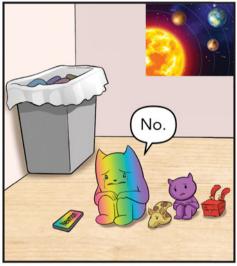

## **Body Chemistry**

- 1. What did Perla eat for breakfast?
- 2. Why did Perla feel hungry even though she ate a lot of food?
- 3. Why do you think so many kinds of breakfast foods for kids are so full of sugar?
- 4. Why do you think Midori and Perla decided to throw away the cookies?
- 5. What kinds of foods do you think might have made Perla feel full?
- 6. Who ate the cookies that crawled back out of the garbage? How did eating the cookies affect Newmon? Why?
- Drawing Prompt Extension: Draw a plate that shows one breakfast Perla could have had to power her through the morning.