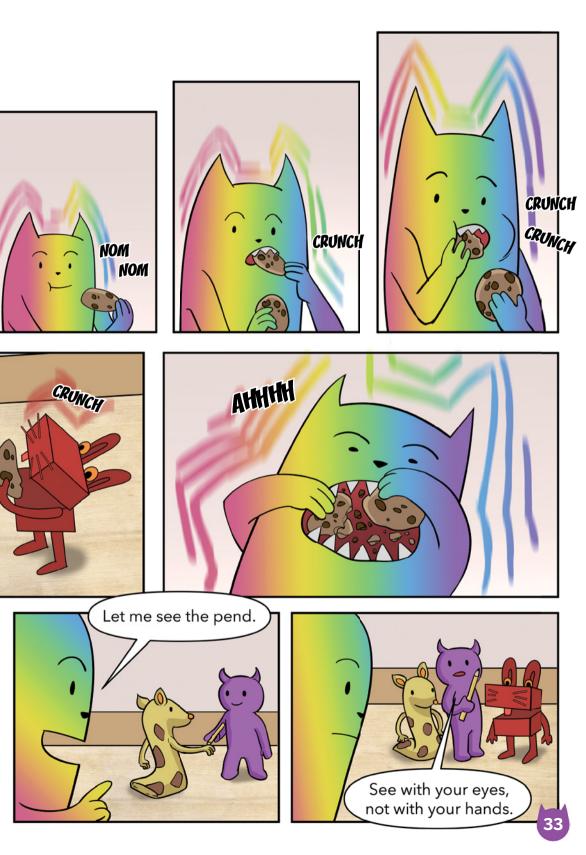

## **Body Chemistry**

- 1. What did Perla eat for breakfast?
- 2. Why did Perla feel hungry even though she ate a lot of food?
- 3. Why do you think so many kinds of breakfast foods for kids are so full of sugar?
- 4. Why do you think Midori and Perla decided to throw away the cookies?
- 5. What kinds of foods do you think might have made Perla feel full?
- 6. Who ate the cookies that crawled back out of the garbage? How did eating the cookies affect Newmon? Why?
- Drawing Prompt Extension: Draw a plate that shows one breakfast Perla could have had to power her through the morning.