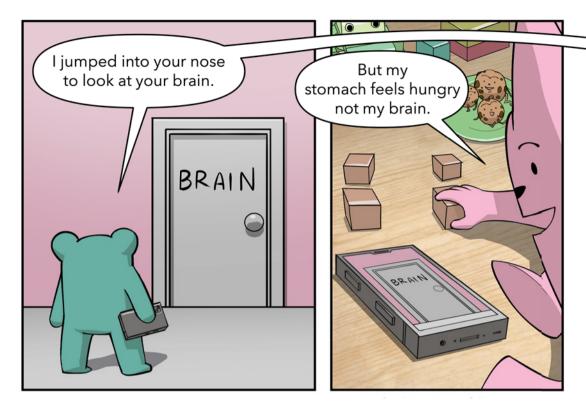

## **Body Chemistry**

- 1. What did Perla eat for breakfast?
- 2. Why did Perla feel hungry even though she ate a lot of food?
- 3. Why do you think so many kinds of breakfast foods for kids are so full of sugar?
- 4. Why do you think Midori and Perla decided to throw away the cookies?
- 5. What kinds of foods do you think might have made Perla feel full?
- 6. Who ate the cookies that crawled back out of the garbage? How did eating the cookies affect Newmon? Why?
- Drawing Prompt Extension: Draw a plate that shows one breakfast Perla could have had to power her through the morning.