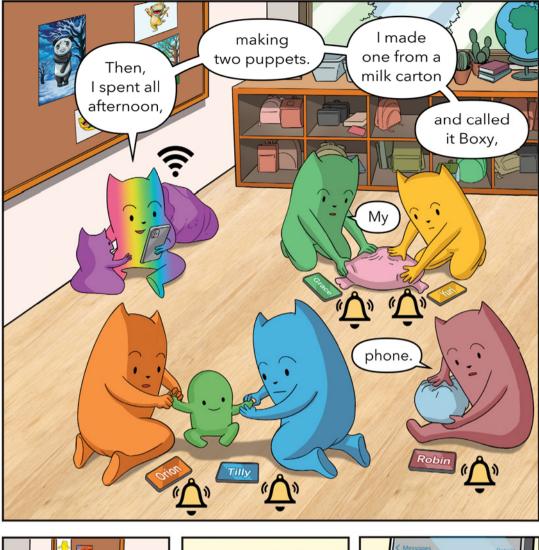

### All Phone & Games

- 1. What was happening in the background of the photo that Newmon sent of his purple Monster?
- 2.Do you think Newmon sent the photo to make fun of Orion? What makes you think that?
- 3. How did Orion feel when he got the text that Newmon sent?
- 4. Have you ever made fun of someone? Do you think you hurt their feelings?
- 5. In what ways can technology make it easier to bully someone?
- 6. Have you ever received a text that made you feel sad or angry? What did you do?
- 7. How does Newmon feel at the end? What did Newmon do?
- 8. Writing Prompt Extension: Pretend you are a friend who is giving Newmon and Orion advice. Write what you would tell them to do to solve this issue. Add a drawing that shows how Newmon might look at the end if he followed your advice.