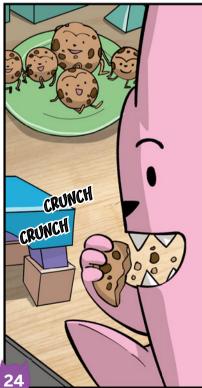

## **Body Chemistry**

- 1. What did Perla eat for breakfast?
- 2. Why did Perla feel hungry even though she ate a lot of food?
- 3. Why do you think so many kinds of breakfast foods for kids are so full of sugar?
- 4. Why do you think Midori and Perla decided to throw away the cookies?
- 5. What kinds of foods do you think might have made Perla feel full?
- 6. Who ate the cookies that crawled back out of the garbage? How did eating the cookies affect Newmon? Why?
- Drawing Prompt Extension: Draw a plate that shows one breakfast Perla could have had to power her through the morning.