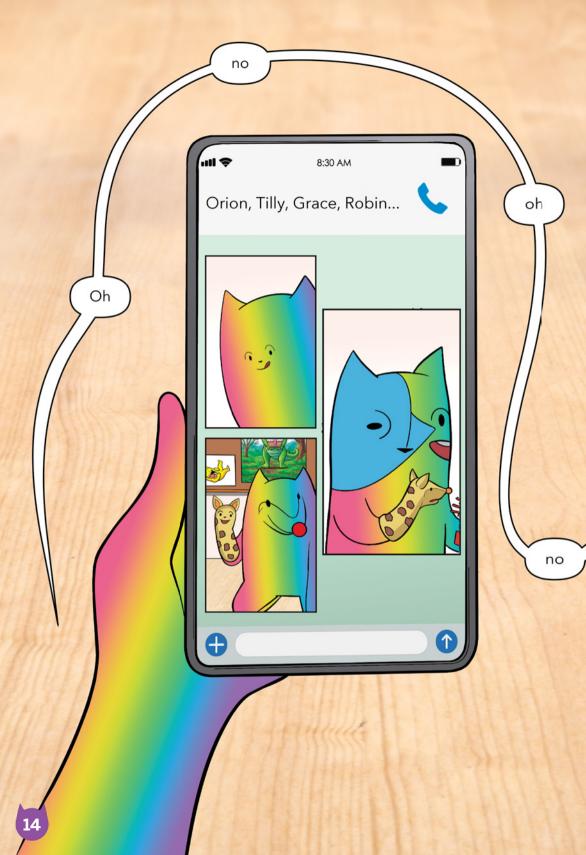

### All Phone & Games

- 1. What was happening in the background of the photo that Newmon sent of his purple Monster?
- 2.Do you think Newmon sent the photo to make fun of Orion? What makes you think that?
- 3. How did Orion feel when he got the text that Newmon sent?
- 4. Have you ever made fun of someone? Do you think you hurt their feelings?
- 5. In what ways can technology make it easier to bully someone?
- 6. Have you ever received a text that made you feel sad or angry? What did you do?
- 7. How does Newmon feel at the end? What did Newmon do?
- 8. Writing Prompt Extension: Pretend you are a friend who is giving Newmon and Orion advice. Write what you would tell them to do to solve this issue. Add a drawing that shows how Newmon might look at the end if he followed your advice.