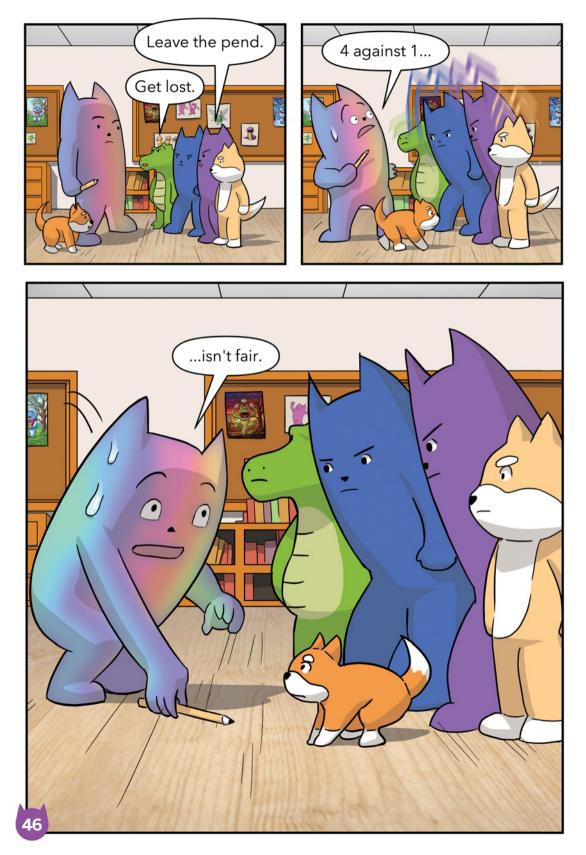

#### Newmon

- 1. Does your family encourage you to exercise?
- 2. Do you have dreams of becoming a professional athlete?
- 3. Why was Newmon taking everyone's pens even though he already had a whole stack of them?
- 4. What do you think Newmon really wanted? How do you know?
- 5. What is bullying? What is a bystander?
- 6. How did the Monsters get Newmon to stop taking their pens?
- 7. Have you ever seen a big kid bully a little one? What did you do or say?
- 8. Have you ever bullied anyone? What happened?
- 9. What did the other Monsters do that made Newmon feel bad?
- 10. What do you think about the way that the other Monsters treated Newmon? What is one way that kids might react when they are teased and bullied?