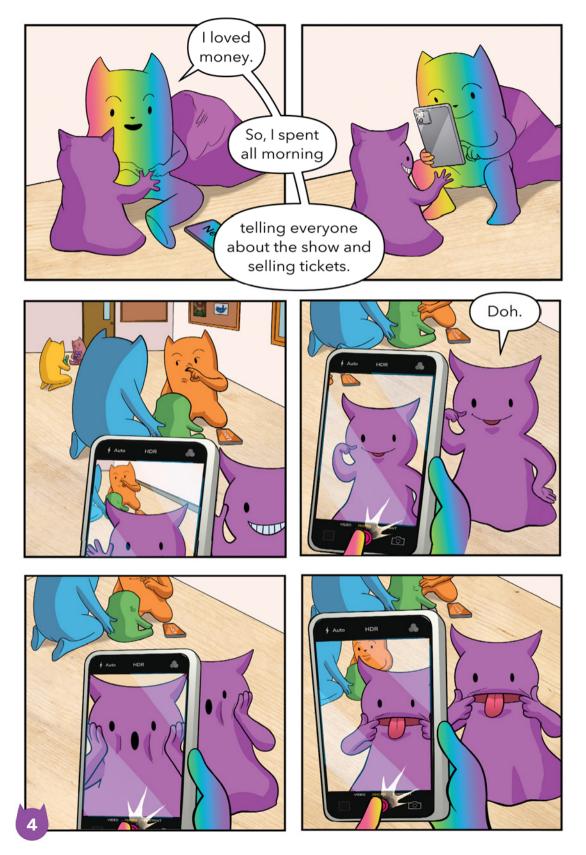

### All Phone & Games

- 1. What was happening in the background of the photo that Newmon sent of his purple Monster?
- 2.Do you think Newmon sent the photo to make fun of Orion? What makes you think that?
- 3. How did Orion feel when he got the text that Newmon sent?
- 4. Have you ever made fun of someone? Do you think you hurt their feelings?
- 5. In what ways can technology make it easier to bully someone?
- 6. Have you ever received a text that made you feel sad or angry? What did you do?
- 7. How does Newmon feel at the end? What did Newmon do?
- 8. Writing Prompt Extension: Pretend you are a friend who is giving Newmon and Orion advice. Write what you would tell them to do to solve this issue. Add a drawing that shows how Newmon might look at the end if he followed your advice.