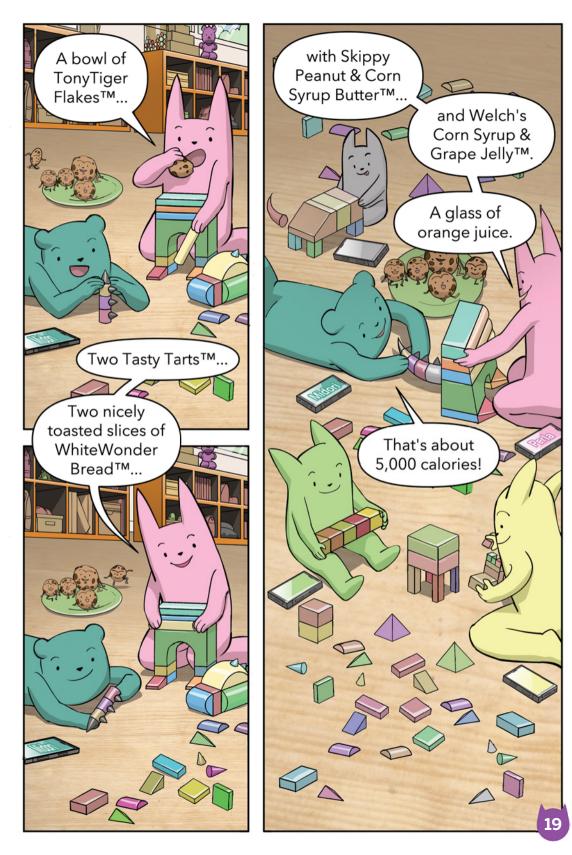

## **Body Chemistry**

- 1. What did Perla eat for breakfast?
- 2. Why did Perla feel hungry even though she ate a lot of food?
- 3. Why do you think so many kinds of breakfast foods for kids are so full of sugar?
- 4. Why do you think Midori and Perla decided to throw away the cookies?
- 5. What kinds of foods do you think might have made Perla feel full?
- 6. Who ate the cookies that crawled back out of the garbage? How did eating the cookies affect Newmon? Why?
- Drawing Prompt Extension: Draw a plate that shows one breakfast Perla could have had to power her through the morning.