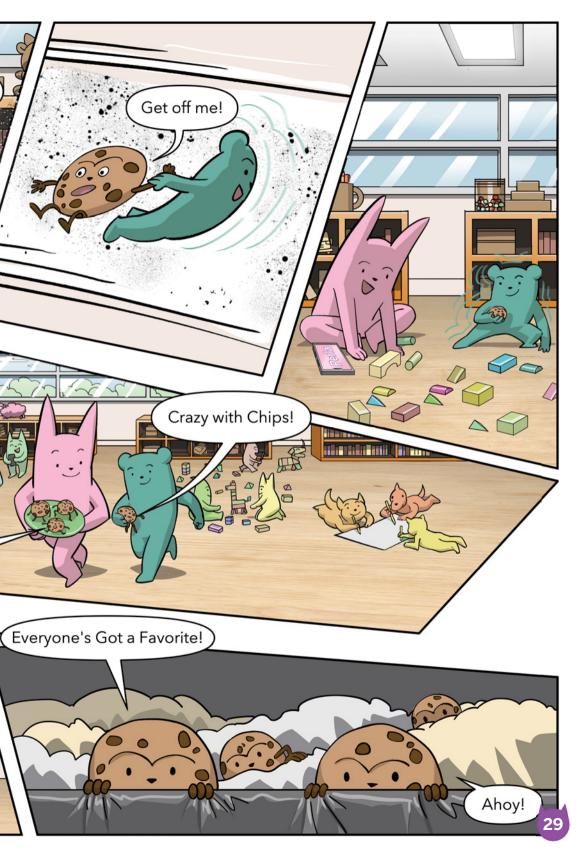

## **Body Chemistry**

- 1. What did Perla eat for breakfast?
- 2. Why did Perla feel hungry even though she ate a lot of food?
- 3. Why do you think so many kinds of breakfast foods for kids are so full of sugar?
- 4. Why do you think Midori and Perla decided to throw away the cookies?
- 5. What kinds of foods do you think might have made Perla feel full?
- 6. Who ate the cookies that crawled back out of the garbage? How did eating the cookies affect Newmon? Why?
- Drawing Prompt Extension: Draw a plate that shows one breakfast Perla could have had to power her through the morning.