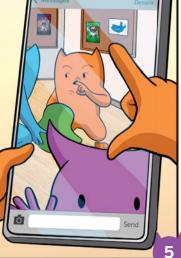

### All Phone & Games

- 1. What was happening in the background of the photo that Newmon sent of his purple Monster?
- 2.Do you think Newmon sent the photo to make fun of Orion? What makes you think that?
- 3. How did Orion feel when he got the text that Newmon sent?
- 4. Have you ever made fun of someone? Do you think you hurt their feelings?
- 5. In what ways can technology make it easier to bully someone?
- 6. Have you ever received a text that made you feel sad or angry? What did you do?
- 7. How does Newmon feel at the end? What did Newmon do?
- 8. Writing Prompt Extension: Pretend you are a friend who is giving Newmon and Orion advice. Write what you would tell them to do to solve this issue. Add a drawing that shows how Newmon might look at the end if he followed your advice.