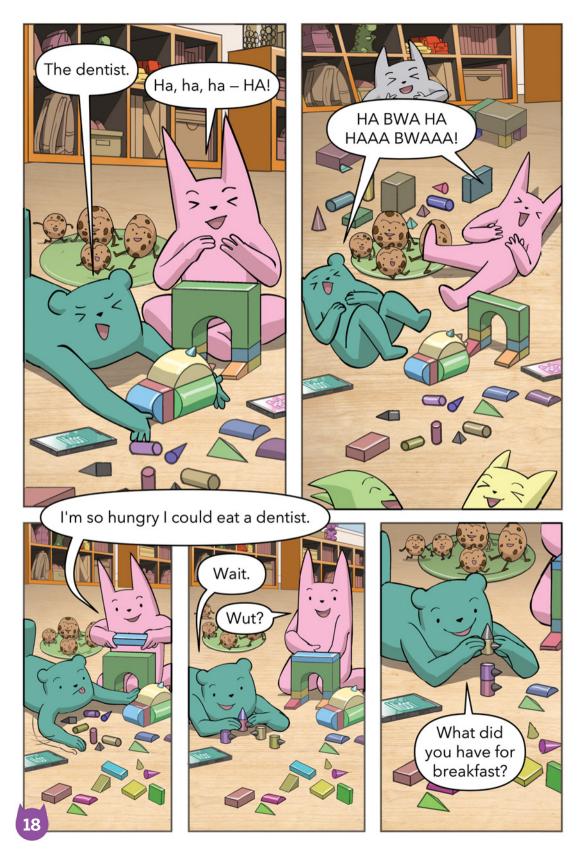

## **Body Chemistry**

- 1. What did Perla eat for breakfast?
- 2. Why did Perla feel hungry even though she ate a lot of food?
- 3. Why do you think so many kinds of breakfast foods for kids are so full of sugar?
- 4. Why do you think Midori and Perla decided to throw away the cookies?
- 5. What kinds of foods do you think might have made Perla feel full?
- 6. Who ate the cookies that crawled back out of the garbage? How did eating the cookies affect Newmon? Why?
- Drawing Prompt Extension: Draw a plate that shows one breakfast Perla could have had to power her through the morning.