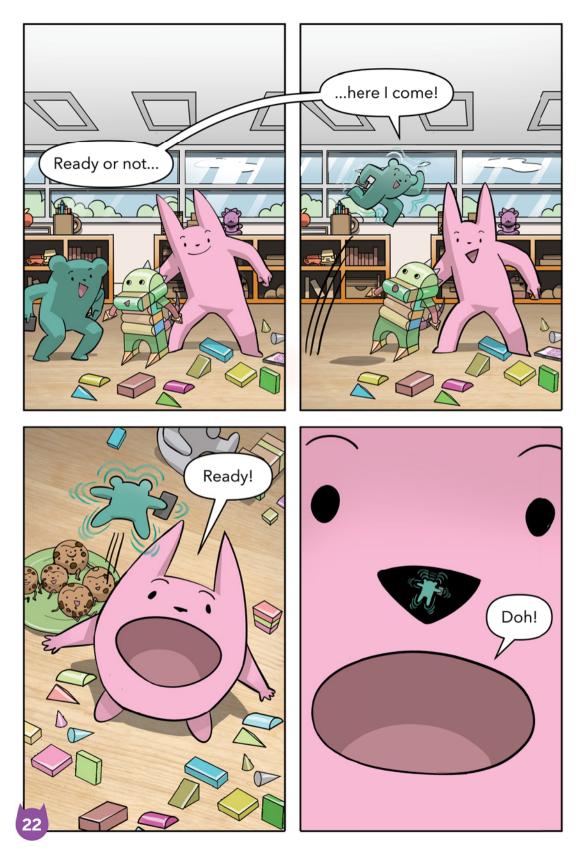

## **Body Chemistry**

- 1. What did Perla eat for breakfast?
- 2. Why did Perla feel hungry even though she ate a lot of food?
- 3. Why do you think so many kinds of breakfast foods for kids are so full of sugar?
- 4. Why do you think Midori and Perla decided to throw away the cookies?
- 5. What kinds of foods do you think might have made Perla feel full?
- 6. Who ate the cookies that crawled back out of the garbage? How did eating the cookies affect Newmon? Why?
- Drawing Prompt Extension: Draw a plate that shows one breakfast Perla could have had to power her through the morning.