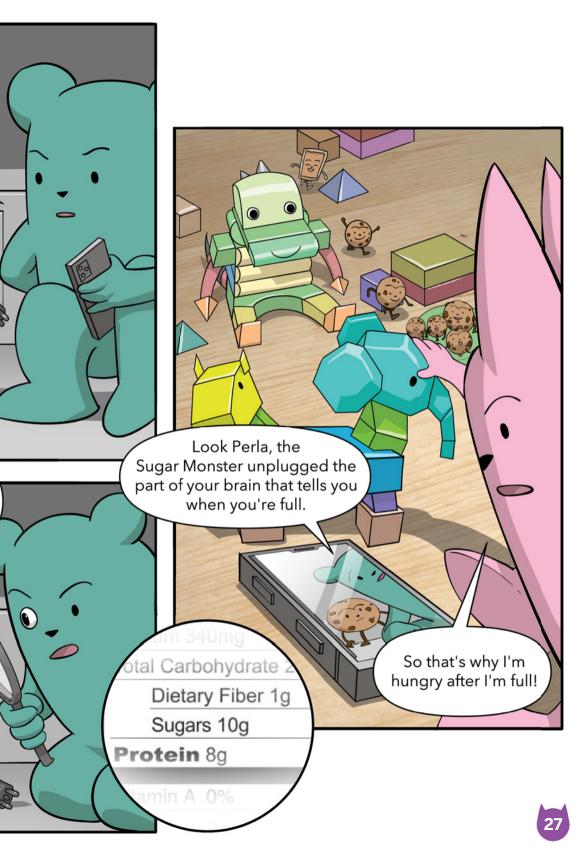

## **Body Chemistry**

- 1. What did Perla eat for breakfast?
- 2. Why did Perla feel hungry even though she ate a lot of food?
- 3. Why do you think so many kinds of breakfast foods for kids are so full of sugar?
- 4. Why do you think Midori and Perla decided to throw away the cookies?
- 5. What kinds of foods do you think might have made Perla feel full?
- 6. Who ate the cookies that crawled back out of the garbage? How did eating the cookies affect Newmon? Why?
- Drawing Prompt Extension: Draw a plate that shows one breakfast Perla could have had to power her through the morning.