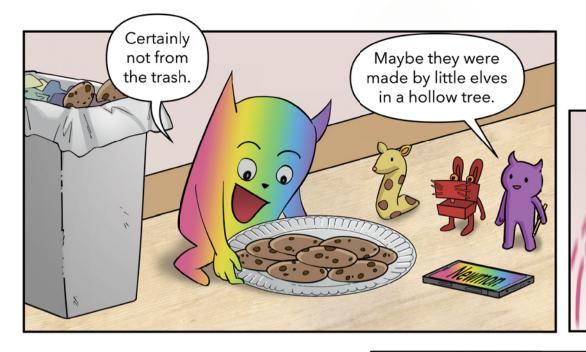

## **Body Chemistry**

- 1. What did Perla eat for breakfast?
- 2. Why did Perla feel hungry even though she ate a lot of food?
- 3. Why do you think so many kinds of breakfast foods for kids are so full of sugar?
- 4. Why do you think Midori and Perla decided to throw away the cookies?
- 5. What kinds of foods do you think might have made Perla feel full?
- 6. Who ate the cookies that crawled back out of the garbage? How did eating the cookies affect Newmon? Why?
- Drawing Prompt Extension: Draw a plate that shows one breakfast Perla could have had to power her through the morning.