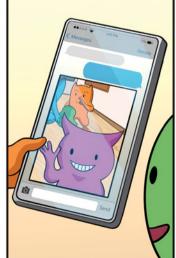

### All Phone & Games

- 1. What was happening in the background of the photo that Newmon sent of his purple Monster?
- 2.Do you think Newmon sent the photo to make fun of Orion? What makes you think that?
- 3. How did Orion feel when he got the text that Newmon sent?
- 4. Have you ever made fun of someone? Do you think you hurt their feelings?
- 5. In what ways can technology make it easier to bully someone?
- 6. Have you ever received a text that made you feel sad or angry? What did you do?
- 7. How does Newmon feel at the end? What did Newmon do?
- 8. Writing Prompt Extension: Pretend you are a friend who is giving Newmon and Orion advice. Write what you would tell them to do to solve this issue. Add a drawing that shows how Newmon might look at the end if he followed your advice.