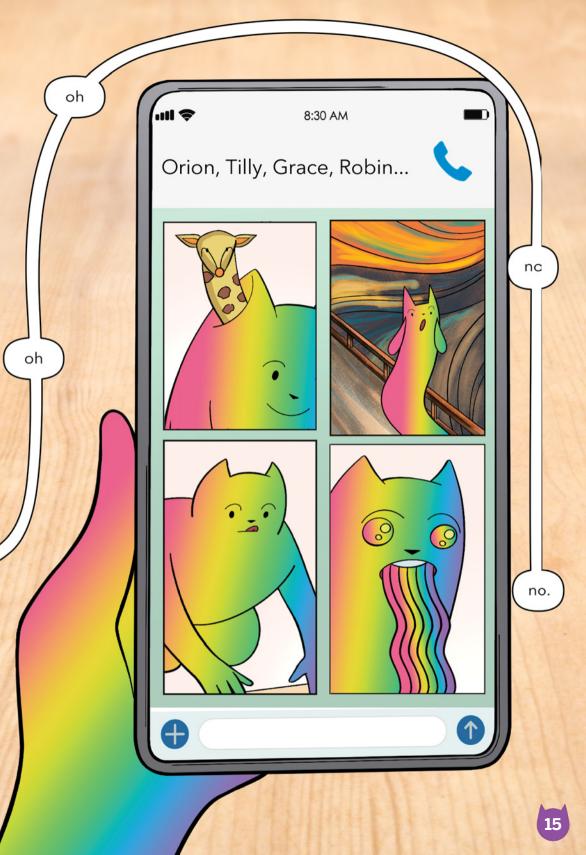

### All Phone & Games

- 1. What was happening in the background of the photo that Newmon sent of his purple Monster?
- 2.Do you think Newmon sent the photo to make fun of Orion? What makes you think that?
- 3. How did Orion feel when he got the text that Newmon sent?
- 4. Have you ever made fun of someone? Do you think you hurt their feelings?
- 5. In what ways can technology make it easier to bully someone?
- 6. Have you ever received a text that made you feel sad or angry? What did you do?
- 7. How does Newmon feel at the end? What did Newmon do?
- 8. Writing Prompt Extension: Pretend you are a friend who is giving Newmon and Orion advice. Write what you would tell them to do to solve this issue. Add a drawing that shows how Newmon might look at the end if he followed your advice.