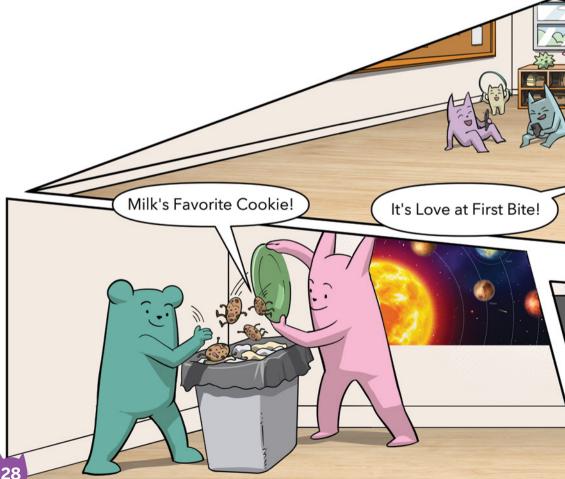

## **Body Chemistry**

- 1. What did Perla eat for breakfast?
- 2. Why did Perla feel hungry even though she ate a lot of food?
- 3. Why do you think so many kinds of breakfast foods for kids are so full of sugar?
- 4. Why do you think Midori and Perla decided to throw away the cookies?
- 5. What kinds of foods do you think might have made Perla feel full?
- 6. Who ate the cookies that crawled back out of the garbage? How did eating the cookies affect Newmon? Why?
- Drawing Prompt Extension: Draw a plate that shows one breakfast Perla could have had to power her through the morning.