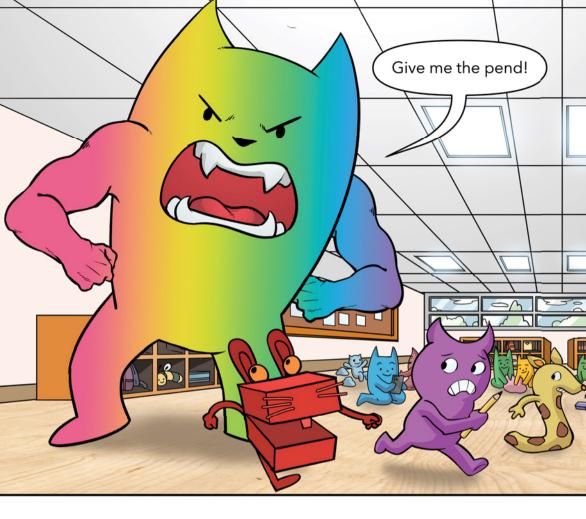

#### Newmon

- 1. Does your family encourage you to exercise?
- 2. Do you have dreams of becoming a professional athlete?
- 3. Why was Newmon taking everyone's pens even though he already had a whole stack of them?
- 4. What do you think Newmon really wanted? How do you know?
- 5. What is bullying? What is a bystander?
- 6. How did the Monsters get Newmon to stop taking their pens?
- 7. Have you ever seen a big kid bully a little one? What did you do or say?
- 8. Have you ever bullied anyone? What happened?
- 9. What did the other Monsters do that made Newmon feel bad?
- 10. What do you think about the way that the other Monsters treated Newmon? What is one way that kids might react when they are teased and bullied?