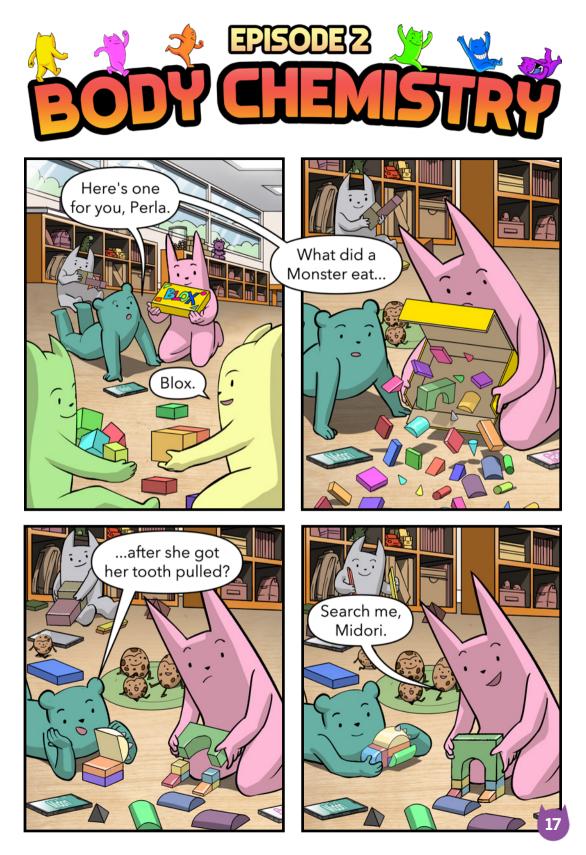

## **Body Chemistry**

- 1. What did Perla eat for breakfast?
- 2. Why did Perla feel hungry even though she ate a lot of food?
- 3. Why do you think so many kinds of breakfast foods for kids are so full of sugar?
- 4. Why do you think Midori and Perla decided to throw away the cookies?
- 5. What kinds of foods do you think might have made Perla feel full?
- 6. Who ate the cookies that crawled back out of the garbage? How did eating the cookies affect Newmon? Why?
- Drawing Prompt Extension: Draw a plate that shows one breakfast Perla could have had to power her through the morning.