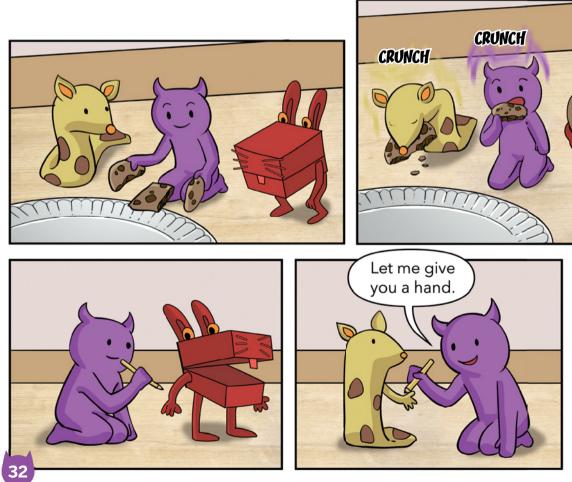

## **Body Chemistry**

- 1. What did Perla eat for breakfast?
- 2. Why did Perla feel hungry even though she ate a lot of food?
- 3. Why do you think so many kinds of breakfast foods for kids are so full of sugar?
- 4. Why do you think Midori and Perla decided to throw away the cookies?
- 5. What kinds of foods do you think might have made Perla feel full?
- 6. Who ate the cookies that crawled back out of the garbage? How did eating the cookies affect Newmon? Why?
- Drawing Prompt Extension: Draw a plate that shows one breakfast Perla could have had to power her through the morning.