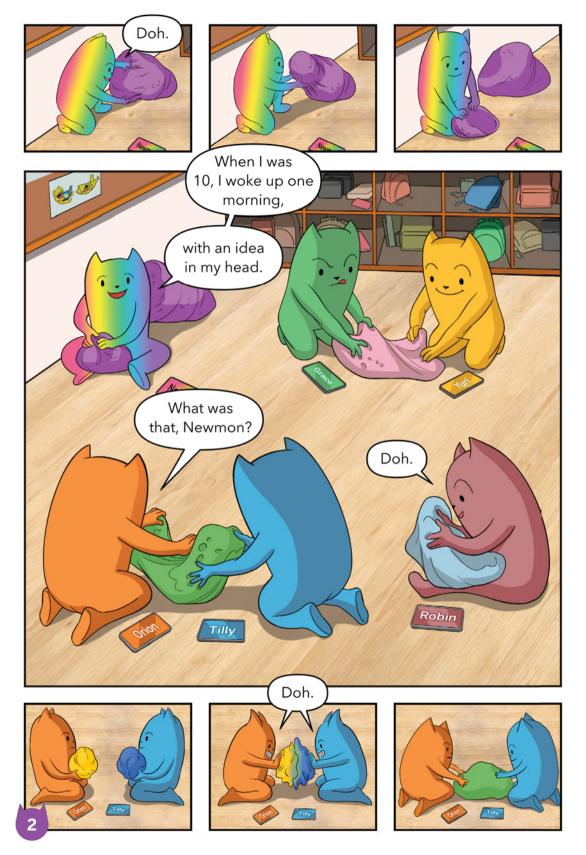

#### Newmon

- 1. Does your family encourage you to exercise?
- 2. Do you have dreams of becoming a professional athlete?
- 3. Why was Newmon taking everyone's pens even though he already had a whole stack of them?
- 4. What do you think Newmon really wanted? How do you know?
- 5. What is bullying? What is a bystander?
- 6. How did the Monsters get Newmon to stop taking their pens?
- 7. Have you ever seen a big kid bully a little one? What did you do or say?
- 8. Have you ever bullied anyone? What happened?
- 9. What did the other Monsters do that made Newmon feel bad?
- 10. What do you think about the way that the other Monsters treated Newmon? What is one way that kids might react when they are teased and bullied?