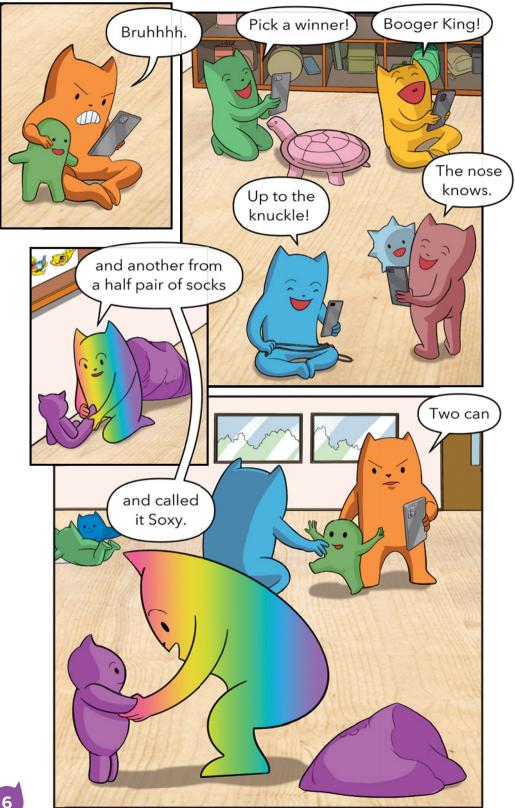

### All Phone & Games

- 1. What was happening in the background of the photo that Newmon sent of his purple Monster?
- 2.Do you think Newmon sent the photo to make fun of Orion? What makes you think that?
- 3. How did Orion feel when he got the text that Newmon sent?
- 4. Have you ever made fun of someone? Do you think you hurt their feelings?
- 5. In what ways can technology make it easier to bully someone?
- 6. Have you ever received a text that made you feel sad or angry? What did you do?
- 7. How does Newmon feel at the end? What did Newmon do?
- 8. Writing Prompt Extension: Pretend you are a friend who is giving Newmon and Orion advice. Write what you would tell them to do to solve this issue. Add a drawing that shows how Newmon might look at the end if he followed your advice.