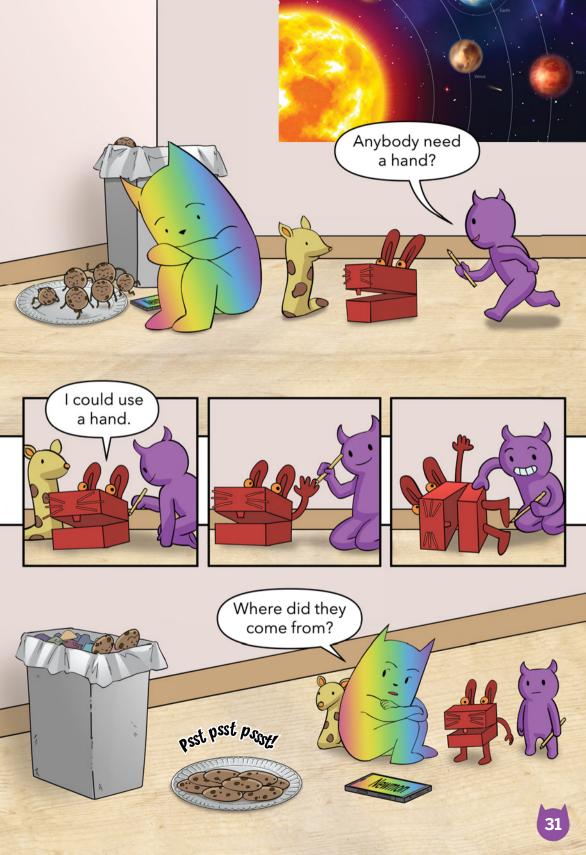

## **Body Chemistry**

- 1. What did Perla eat for breakfast?
- 2. Why did Perla feel hungry even though she ate a lot of food?
- 3. Why do you think so many kinds of breakfast foods for kids are so full of sugar?
- 4. Why do you think Midori and Perla decided to throw away the cookies?
- 5. What kinds of foods do you think might have made Perla feel full?
- 6. Who ate the cookies that crawled back out of the garbage? How did eating the cookies affect Newmon? Why?
- Drawing Prompt Extension: Draw a plate that shows one breakfast Perla could have had to power her through the morning.