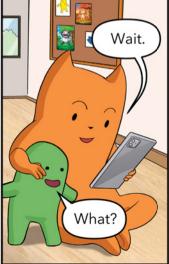

### All Phone & Games

- 1. What was happening in the background of the photo that Newmon sent of his purple Monster?
- 2.Do you think Newmon sent the photo to make fun of Orion? What makes you think that?
- 3. How did Orion feel when he got the text that Newmon sent?
- 4. Have you ever made fun of someone? Do you think you hurt their feelings?
- 5. In what ways can technology make it easier to bully someone?
- 6. Have you ever received a text that made you feel sad or angry? What did you do?
- 7. How does Newmon feel at the end? What did Newmon do?
- 8. Writing Prompt Extension: Pretend you are a friend who is giving Newmon and Orion advice. Write what you would tell them to do to solve this issue. Add a drawing that shows how Newmon might look at the end if he followed your advice.