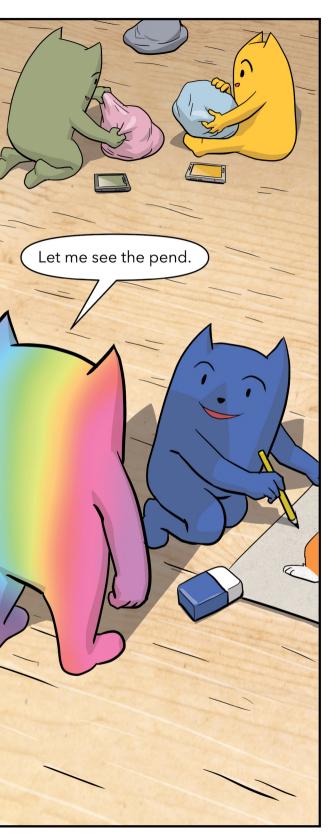

## Newmon

- 1. Does your family encourage you to exercise?
- 2. Do you have dreams of becoming a professional athlete?
- 3. Why was Newmon taking everyone's pens even though he already had a whole stack of them?
- 4. What do you think Newmon really wanted? How do you know?
- 5. What is bullying? What is a bystander?
- 6. How did the Monsters get Newmon to stop taking their pens?
- 7. Have you ever seen a big kid bully a little one? What did you do or say?
- 8. Have you ever bullied anyone? What happened?
- 9. What did the other Monsters do that made Newmon feel bad?
- 10. What do you think about the way that the other Monsters treated Newmon? What is one way that kids might react when they are teased and bullied?



## Created by Dr. Cri