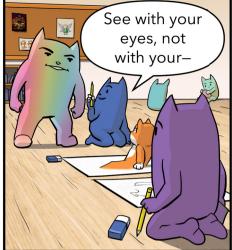

## Newmon

- 1. Does your family encourage you to exercise?
- 2. Do you have dreams of becoming a professional athlete?
- 3. Why was Newmon taking everyone's pens even though he already had a whole stack of them?
- 4. What do you think Newmon really wanted? How do you know?
- 5. What is bullying? What is a bystander?
- 6. How did the Monsters get Newmon to stop taking their pens?
- 7. Have you ever seen a big kid bully a little one? What did you do or say?
- 8. Have you ever bullied anyone? What happened?
- 9. What did the other Monsters do that made Newmon feel bad?
- 10. What do you think about the way that the other Monsters treated Newmon? What is one way that kids might react when they are teased and bullied?



## Created by Dr. Crisp