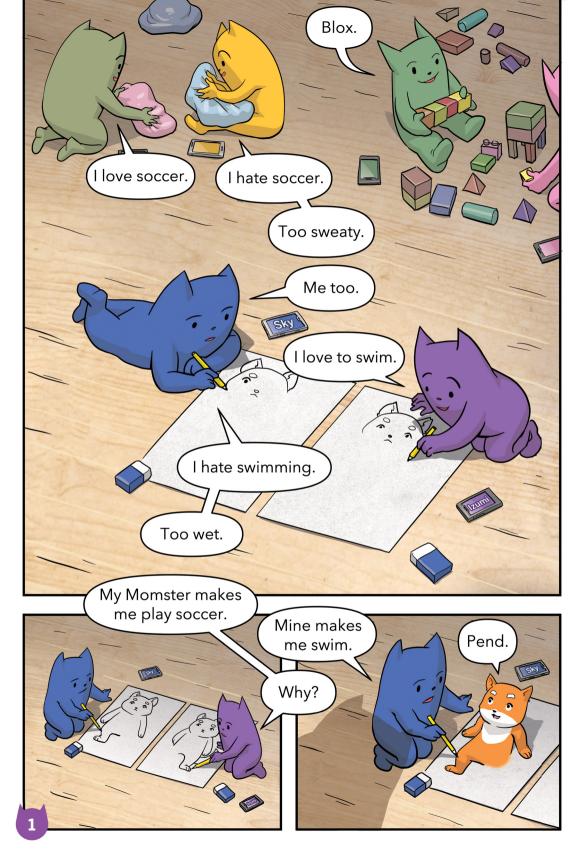

## Newmon

- 1. Does your family encourage you to exercise?
- 2. Do you have dreams of becoming a professional athlete?
- 3. Why was Newmon taking everyone's pens even though he already had a whole stack of them?
- 4. What do you think Newmon really wanted? How do you know?
- 5. What is bullying? What is a bystander?
- 6. How did the Monsters get Newmon to stop taking their pens?
- 7. Have you ever seen a big kid bully a little one? What did you do or say?
- 8. Have you ever bullied anyone? What happened?
- 9. What did the other Monsters do that made Newmon feel bad?
- 10. What do you think about the way that the other Monsters treated Newmon? What is one way that kids might react when they are teased and bullied?



## Created by Dr. C