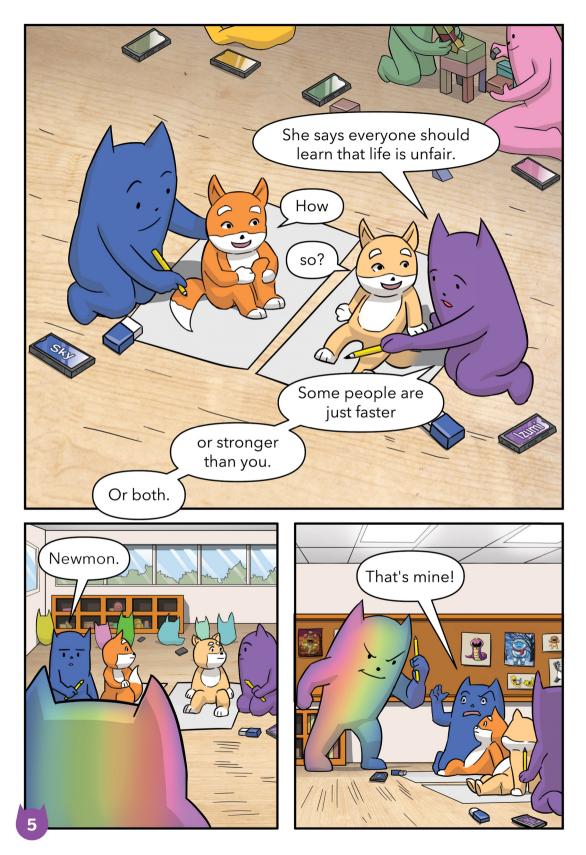

## Newmon

- 1. Does your family encourage you to exercise?
- 2. Do you have dreams of becoming a professional athlete?
- 3. Why was Newmon taking everyone's pens even though he already had a whole stack of them?
- 4. What do you think Newmon really wanted? How do you know?
- 5. What is bullying? What is a bystander?
- 6. How did the Monsters get Newmon to stop taking their pens?
- 7. Have you ever seen a big kid bully a little one? What did you do or say?
- 8. Have you ever bullied anyone? What happened?
- 9. What did the other Monsters do that made Newmon feel bad?
- 10. What do you think about the way that the other Monsters treated Newmon? What is one way that kids might react when they are teased and bullied?