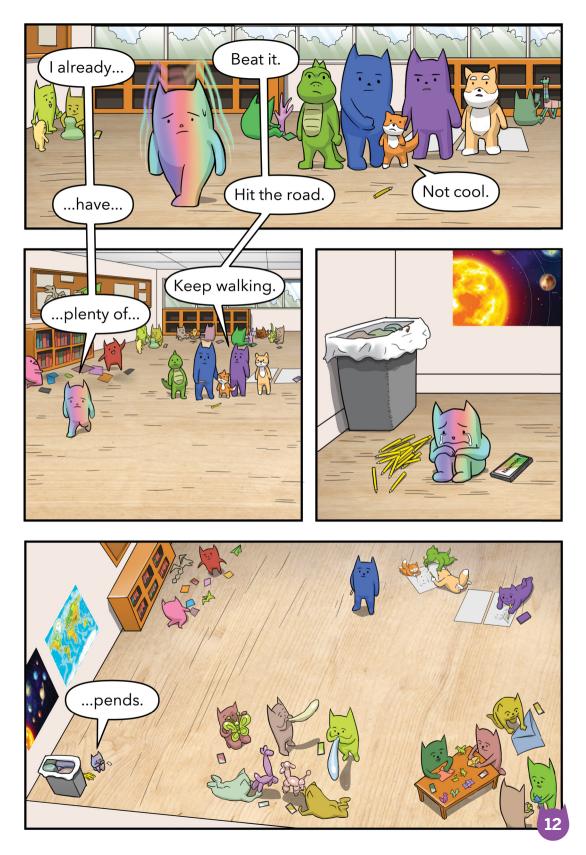

## Newmon

- 1. Does your family encourage you to exercise?
- 2. Do you have dreams of becoming a professional athlete?
- 3. Why was Newmon taking everyone's pens even though he already had a whole stack of them?
- 4. What do you think Newmon really wanted? How do you know?
- 5. What is bullying? What is a bystander?
- 6. How did the Monsters get Newmon to stop taking their pens?
- 7. Have you ever seen a big kid bully a little one? What did you do or say?
- 8. Have you ever bullied anyone? What happened?
- 9. What did the other Monsters do that made Newmon feel bad?
- 10. What do you think about the way that the other Monsters treated Newmon? What is one way that kids might react when they are teased and bullied?



## Created by Dr. Crispr & iPOP! Labs Based on true stori