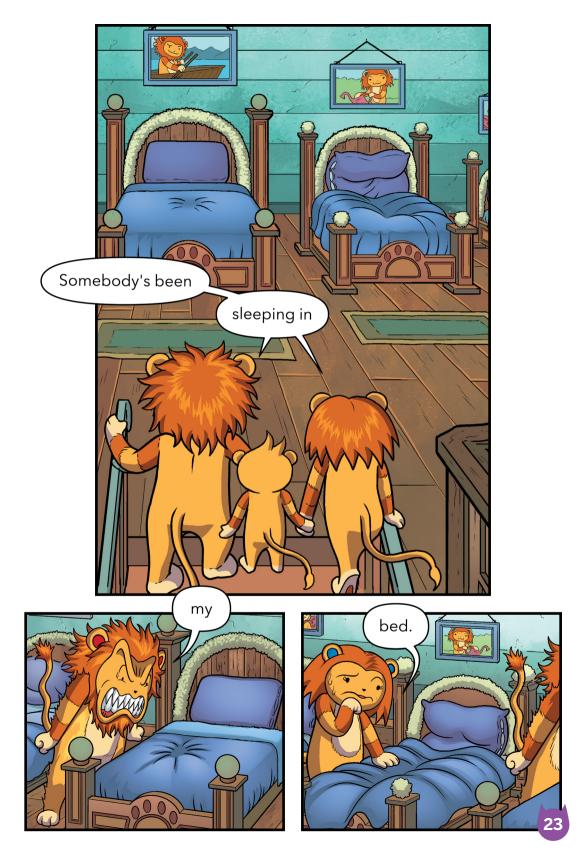

## **Teacher's Edition**





Once upon a time long ago,

in a place far away, in a land filled with monsters,

there was...



















































































Do you know the original Goldilocks story?

Do you know what happens in the end of the original Goldilocks story?

What happens in the end, in Lion Queen?

What did Goldilocks learn about all bears?

What did the Lion Queen Monster learn about some lions?



Adults have been telling stories of Goldilocks to children for hundreds of years. One of the early stories had a very different ending than the one we know; it ended like so:

After the surprise of finding her in their home, the Bear family welcomed Goldilocks and offer her to join them for dinner. They spent the day playing. At the end of the day, the Bear family accompanied Goldilocks to her house where she lived with her grandma.

The Bear family decided to stay at grandma's house. Goldilocks taught the