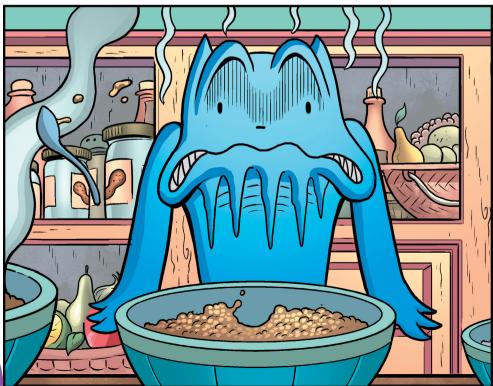

## **Teacher's Edition**





Once upon a time long ago,

in a place far away, in a land filled with monsters,

there was...



















































































Do you know the original Goldilocks story?

Do you know what happens in the end of the original Goldilocks story?

What happens in the end, in Lion Queen?

What did Goldilocks learn about all bears?

What did the Lion Queen Monster learn about some lions?



Adults have been telling stories of Goldilocks to children for hundreds of years. One of the early stories had a very different ending than the one we know; it ended like so:

After the surprise of finding her in their home, the Bear family welcomed Goldilocks and offer her to join them for dinner. They spent the day playing. At the end of the day, the Bear family accompanied Goldilocks to her house where she lived with her grandma.

The Bear family decided to stay a