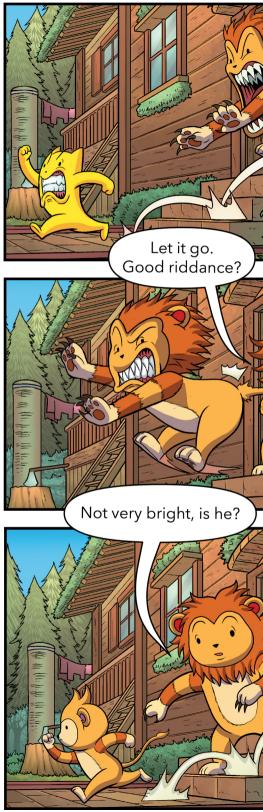

What happens in the end, in Lion Queen?

What did Goldilocks learn about all bears?

What did the Lion Queen Monster learn about some lions?

Adults have been telling stories of Goldilocks to children for hundreds of years. One of the early stories had a very different ending than the one we know; it ended like so: