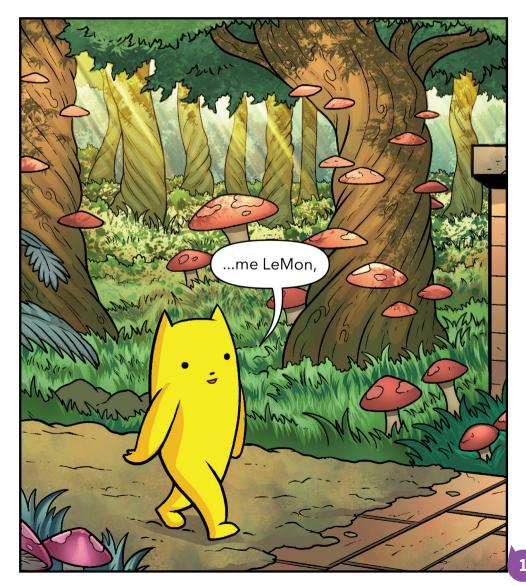

## **Teacher's Edition**





Once upon a time long ago,

in a place far away, in a land filled with monsters,

there was...



















































































Do you know the original Goldilocks story?

Do you know what happens in the end of the original Goldilocks story?

What happens in the end, in Lion Queen?

What did Goldilocks learn about all bears?

What did the Lion Queen Monster learn about some lions?



Adults have been telling stories of Goldilocks to children for hundreds of years. One of the early stories had a very different ending than the one we know; it ended like so:

After the surprise of finding her in their home, the Bear family welcomed Goldilocks and offer her to join them for dinner. They spent the day playing. At the end of the day, the Bear family accompanied Goldilocks to her house where she lived with her grandma.

The Bear family decid