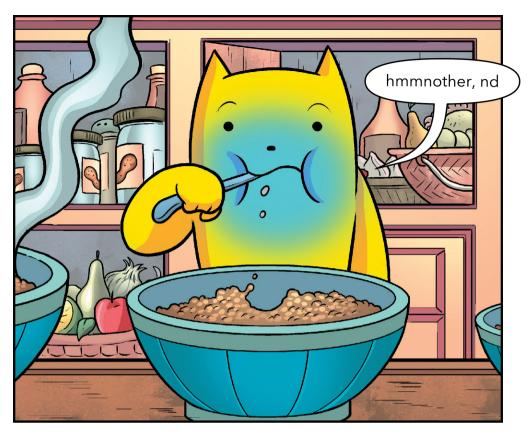

## **Teacher's Edition**





Once upon a time long ago,

in a place far away, in a land filled with monsters,

there was...



















































































Do you know the original Goldilocks story?

Do you know what happens in the end of the original Goldilocks story?

What happens in the end, in Lion Queen?

What did Goldilocks learn about all bears?

What did the Lion Queen Monster learn about some lions?



Adults have been telling stories of Goldilocks to children for hundreds of years. One of the early stories had a very different ending than the one we know; it ended like so:

After the surprise of finding her in their home, the Bear family welcomed Goldilocks and offer her to join them for dinner. They spent the day playing. At the end of the day, the Bear family accompanied Goldilocks to her house where she lived with her grandma.

The Bear family decided to stay