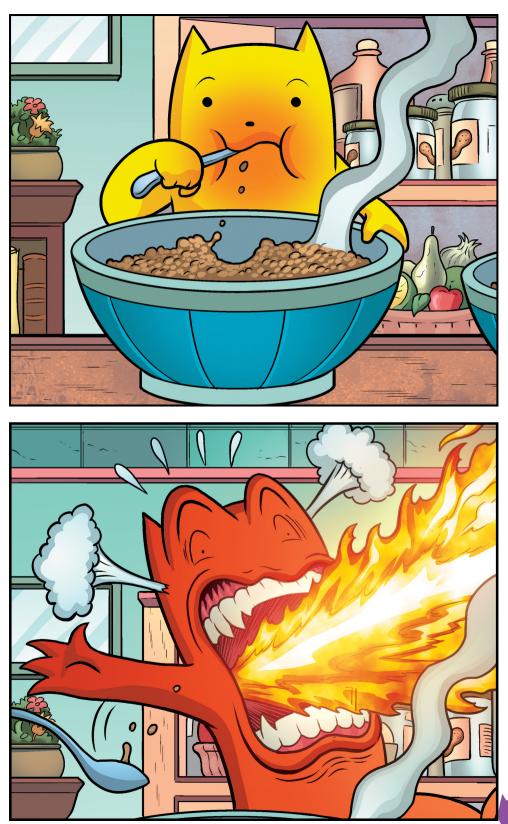

## **Teacher's Edition**





Once upon a time long ago,

in a place far away, in a land filled with monsters,

there was...



















































































Do you know the original Goldilocks story?

Do you know what happens in the end of the original Goldilocks story?

What happens in the end, in Lion Queen?

What did Goldilocks learn about all bears?

What did the Lion Queen Monster learn about some lions?



Adults have been telling stories of Goldilocks to children for hundreds of years. One of the early stories had a very different ending than the one we know; it ended like so:

After the surprise of finding her in their home, the Bear family welcomed Goldilocks and offer her to join them for dinner. They spent the day playing. At the end of the day, the Bear family accompanied Goldilocks to her house where she lived with her grandma.

The Bear family decided to st