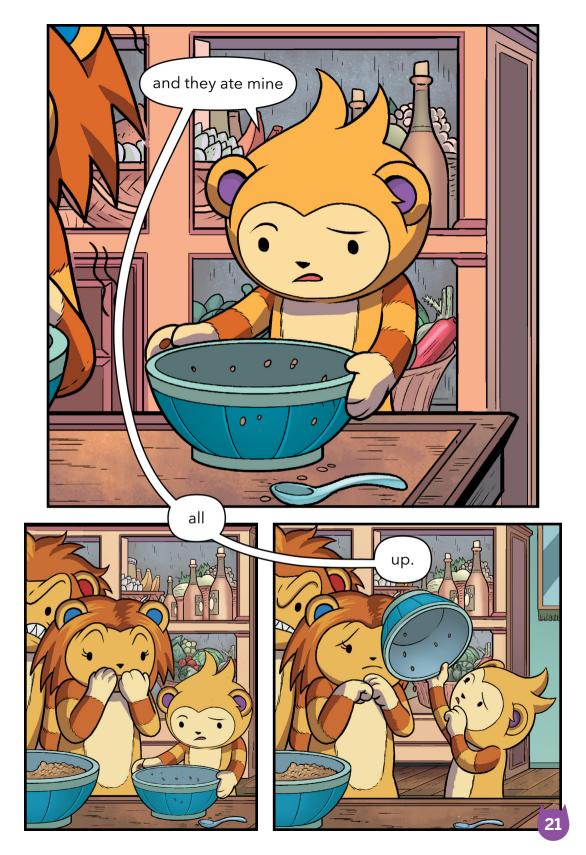

## **Teacher's Edition**





Once upon a time long ago,

in a place far away, in a land filled with monsters,

there was...



















































































Do you know the original Goldilocks story?

Do you know what happens in the end of the original Goldilocks story?

What happens in the end, in Lion Queen?

What did Goldilocks learn about all bears?

What did the Lion Queen Monster learn about some lions?



Adults have been telling stories of Goldilocks to children for hundreds of years. One of the early stories had a very different ending than the one we know; it ended like so:

After the surprise of finding her in their home, the Bear family welcomed Goldilocks and offer her to join them for dinner. They spent the day playing. At the end of the day, the Bear family accompanied Goldilocks to her house where she lived with her grandma.

The Bear family decided to stay at grandma's house. Goldilocks taught