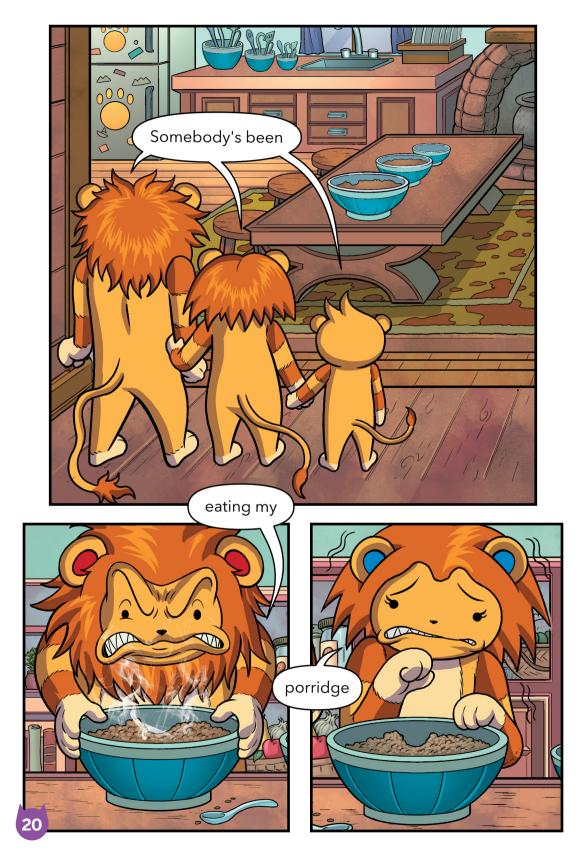

## **Teacher's Edition**





Once upon a time long ago,

in a place far away, in a land filled with monsters,

there was...



















































































Do you know the original Goldilocks story?

Do you know what happens in the end of the original Goldilocks story?

What happens in the end, in Lion Queen?

What did Goldilocks learn about all bears?

What did the Lion Queen Monster learn about some lions?



Adults have been telling stories of Goldilocks to children for hundreds of years. One of the early stories had a very different ending than the one we know; it ended like so:

After the surprise of finding her in their home, the Bear family welcomed Goldilocks and offer her to join them for dinner. They spent the day playing. At the end of the day, the Bear family accompanied Goldilocks to her house where she lived with her grandma.

The Bear family decided to stay at grandma's house. Goldilocks taug