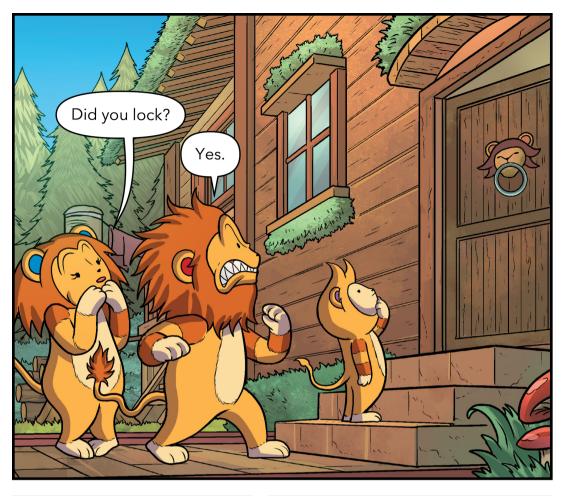

## **Teacher's Edition**





Once upon a time long ago,

in a place far away, in a land filled with monsters,

there was...



















































































Do you know the original Goldilocks story?

Do you know what happens in the end of the original Goldilocks story?

What happens in the end, in Lion Queen?

What did Goldilocks learn about all bears?

What did the Lion Queen Monster learn about some lions?



Adults have been telling stories of Goldilocks to children for hundreds of years. One of the early stories had a very different ending than the one we know; it ended like so:

After the surprise of finding her in their home, the Bear family welcomed Goldilocks and offer her to join them for dinner. They spent the day playing. At the end of the day, the Bear family accompanied Goldilocks to her house where she lived with her grandma.

The Bear family decided to stay at grandma's house. Goldilock