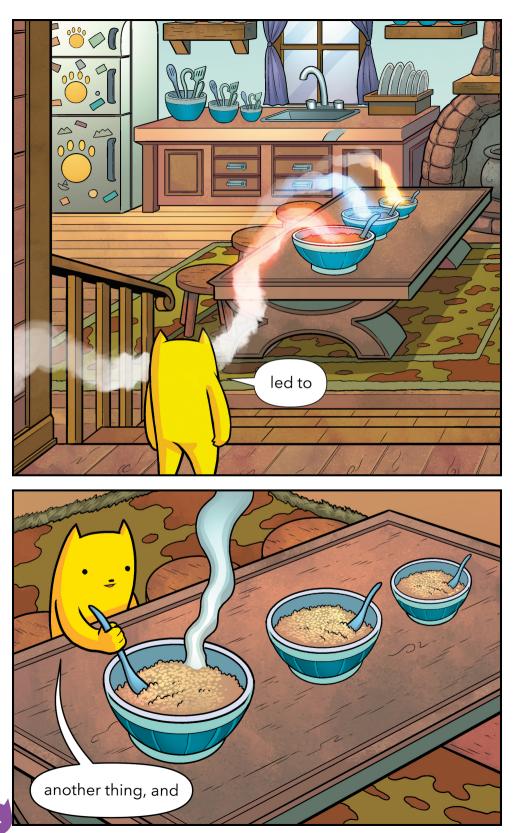

## **Teacher's Edition**





Once upon a time long ago,

in a place far away, in a land filled with monsters,

there was...



















































































Do you know the original Goldilocks story?

Do you know what happens in the end of the original Goldilocks story?

What happens in the end, in Lion Queen?

What did Goldilocks learn about all bears?

What did the Lion Queen Monster learn about some lions?



Adults have been telling stories of Goldilocks to children for hundreds of years. One of the early stories had a very different ending than the one we know; it ended like so:

After the surprise of finding her in their home, the Bear family welcomed Goldilocks and offer her to join them for dinner. They spent the day playing. At the end of the day, the Bear family accompanied Goldilocks to her house where she lived with her grandma.

The Bear family decided to