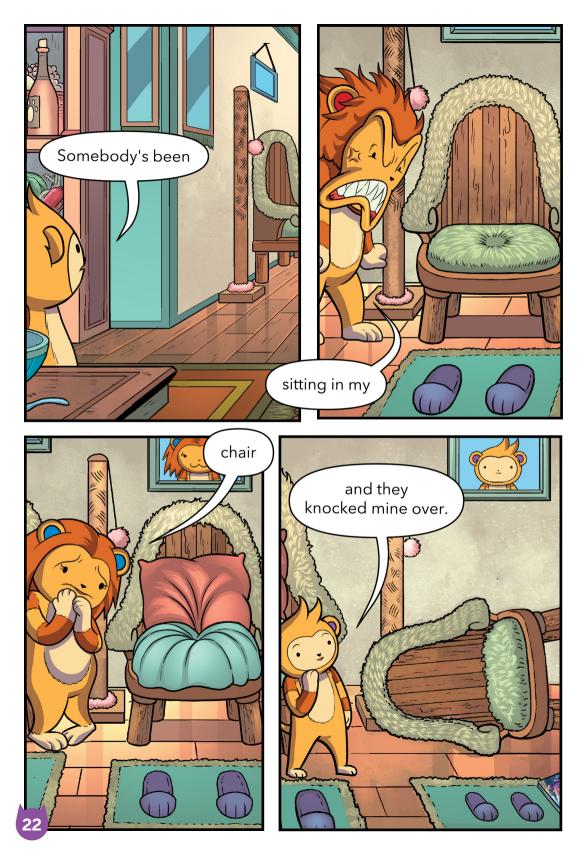

## **Teacher's Edition**





Once upon a time long ago,

in a place far away, in a land filled with monsters,

there was...



















































































Do you know the original Goldilocks story?

Do you know what happens in the end of the original Goldilocks story?

What happens in the end, in Lion Queen?

What did Goldilocks learn about all bears?

What did the Lion Queen Monster learn about some lions?



Adults have been telling stories of Goldilocks to children for hundreds of years. One of the early stories had a very different ending than the one we know; it ended like so:

After the surprise of finding her in their home, the Bear family welcomed Goldilocks and offer her to join them for dinner. They spent the day playing. At the end of the day, the Bear family accompanied Goldilocks to her house where she lived with her grandma.

The Bear family decided to stay at grandma's house. Goldilocks taught t