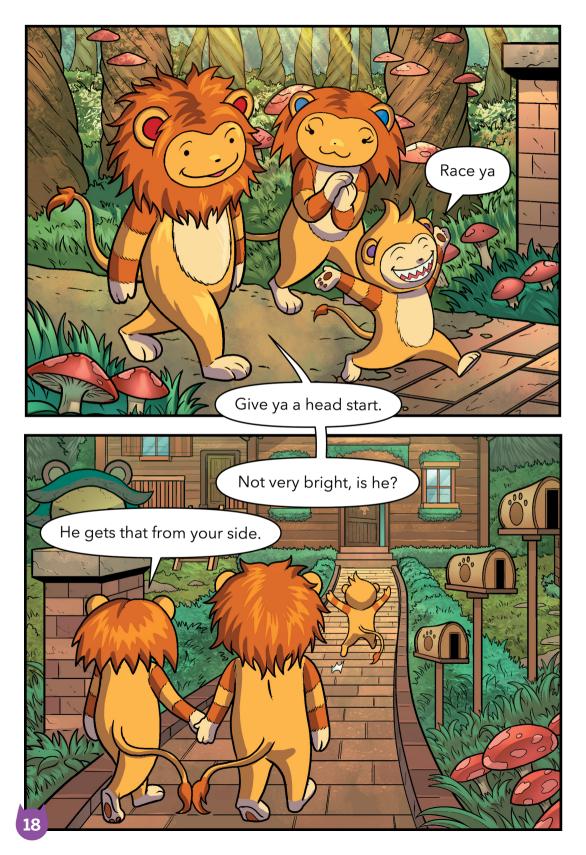

## **Teacher's Edition**





Once upon a time long ago,

in a place far away, in a land filled with monsters,

there was...



















































































Do you know the original Goldilocks story?

Do you know what happens in the end of the original Goldilocks story?

What happens in the end, in Lion Queen?

What did Goldilocks learn about all bears?

What did the Lion Queen Monster learn about some lions?



Adults have been telling stories of Goldilocks to children for hundreds of years. One of the early stories had a very different ending than the one we know; it ended like so:

After the surprise of finding her in their home, the Bear family welcomed Goldilocks and offer her to join them for dinner. They spent the day playing. At the end of the day, the Bear family accompanied Goldilocks to her house where she lived with her grandma.

The Bear family decided to stay at grandma's house. Goldilo